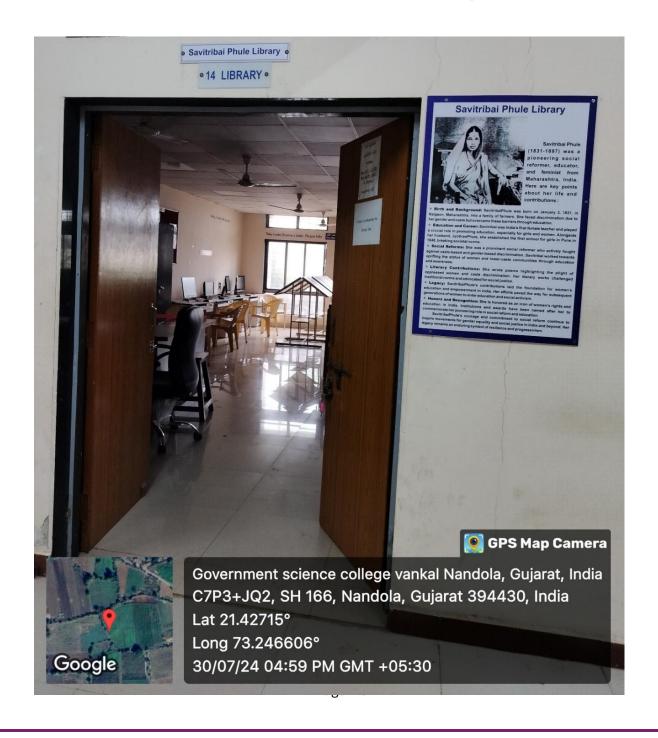

# **Key Indicator 4.2: Library as a Learning Resource**

NAAC – SSR Cycle I

4.2.1 Library is automated with digital facilities using Integrated Library Management System (ILMS), adequate subscriptions to e-resources and journals are made. The library is optimally used by the faculty and students.

### Savitribai Phule Library





# **Key Indicator 4.2: Library as a Learning Resource**

NAAC – SSR Cycle I

#### **List of Sections**

| No. | Description                                         | Link        |
|-----|-----------------------------------------------------|-------------|
| 1   | Library Infrastructure                              | View        |
| 2   | Soul 2.0                                            | View        |
| 3   | Accession Register                                  | View        |
| 4   | Visitor's Register                                  | View        |
| 5   | Books, Magazine and N-list<br>Purchased Bills       | View        |
| 6   | Per month usage of library by teachers and students | <u>View</u> |
| 7   | CA audited statement                                | <u>View</u> |
| 8   |