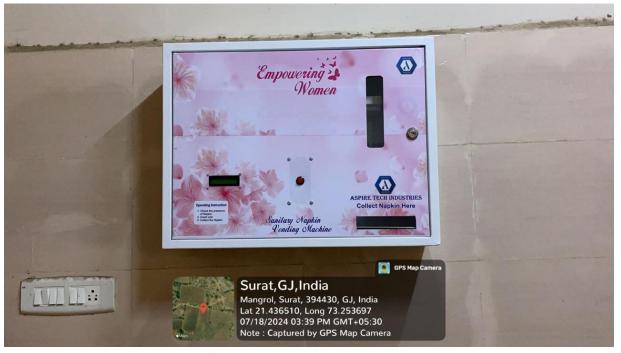

#### **Criterion 7 – Institutional Values and Best Practices**

Key Indicator 7.1 – Institutional Values and Social Responsibilities

**7.1.1** Measures initiated by the Institution for the promotion of gender equity during the last five years.