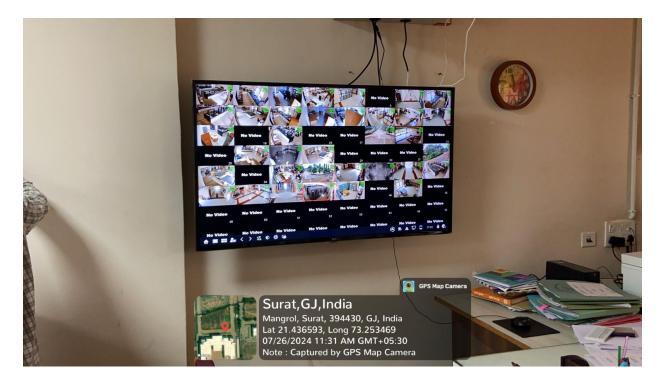

# **Government Science College, Vankal**

માન્યતા-શિક્ષણ વિભાગ,ગુજરાત સરકાર ઠરાવક્રમાંક: જીસીઓ/1512/ન.બા.-13/ખતા. 21/04/2012 AISHE Code - 46595 Affiliated to Veer Narmad South Gujarat University, Surat (College Code-340) At & Po.Vankal, Ta.Mangrol Dist. Surat PIN – 394 430



Phone Contact:- (O) 02629-243444 (M) 9428506019 Principal Name:- Dr. Parthivkumar Kantilal Chaudhari Email: gscprincvankal@gmail.com

### NAAC – SSR

#### **Criterion 7 – Institutional Values and Best Practices**

Key Indicator 7.1 – Institutional Values and Social Responsibilities

**7.1.1** Measures initiated by the Institution for the promotion of gender equity during the last five years.

(A) Safety and security:

Security Guard



#### Close Circuit TV Camera





### Bills of CCTV

|                                 |                                                              |                        | 19261-5                           | 1                     |                     |         |  |  |
|---------------------------------|--------------------------------------------------------------|------------------------|-----------------------------------|-----------------------|---------------------|---------|--|--|
| 1 44                            |                                                              |                        |                                   |                       |                     |         |  |  |
|                                 |                                                              |