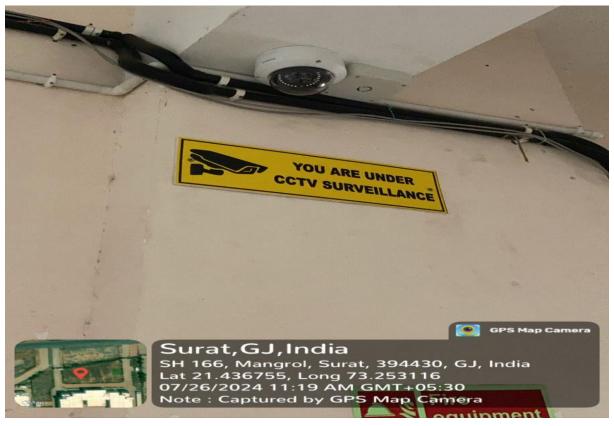

# **Government Science College, Vankal**

માન્યતા-શિક્ષણ વિભાગ,ગુજરાત સરકાર ઠરાવક્રમાંક: જીસીઓ/1512/ન.બા.-13/ખતા. 21/04/2012 AISHE Code - 46595 Affiliated to Veer Narmad South Gujarat University, Surat (College Code-340) At & Po.Vankal, Ta.Mangrol Dist. Surat PIN – 394 430



Phone Contact:- (O) 02629-243444 (M) 9428506019 Principal Name:- Dr. Parthivkumar Kantilal Chaudhari Email: gscprincvankal@gmail.com

### NAAC – SSR

#### **Criterion 7 – Institutional Values and Best Practices**

Key Indicator 7.1 – Institutional Values and Social Responsibilities

**7.1.1** Measures initiated by the Institution for the promotion of gender equity during the last five years.

(A) Safety and security:

Security Guard



#### Close Circuit TV Camera





### Bills of CCTV

|                                 |                                                              |                        | 19261-5                           | 1                     |                     |         |  |  |
|---------------------------------|--------------------------------------------------------------|------------------------|-----------------------------------|-----------------------|---------------------|---------|--|--|
| 1 44                            |                                                              |                        |                                   |                       |                     |         |  |  |
|                                 |                                                              |